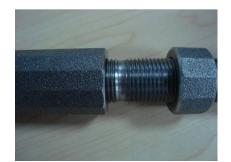

## 2. Coupler

\*

- high strength alloy steel
- SEA female thread
- safety groove

• test to bar break standard

• 12 sided shape, easy operation on site

Select Engineering (Asia) Ltd. Station House Sambourne Lane Coughton Warwickshire UK B49 5HT TEL: +44 (0)1527 520116 FAX: +44 (0)1789 766206 enquiry@sea-construction.co.uk www.sea-construction.co.uk REGISTERED IN ENGLAND NO.4198510 WITREGISTRATION NO.589 5000 19