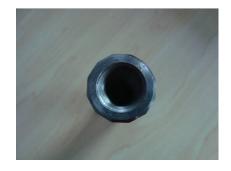

## 2. Coupler

\*

- high strength alloy steel
- SEA female thread
- safety groove

• test to bar break standard

• 12 sided shape, easy operation on site

Select Engineering (Asia) Ltd. Station House Sambourne Lane Coughton Warwickshire UK B49 5HT TEL: +44 (0)1527 520116 FAX: +44 (0)1789 766206 enquiry@sea-construction.co.uk www.sea-construction.co.uk REGISTERED IN ENGLAND NO.4198510 WITREGISTRATION NO.589 5000 19