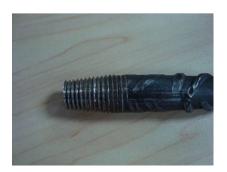

## 1. SEA rebar Thread

- special tapper, test approved
- special pitch, test approved
- special thread length, test approved

## 3. Rebar

- SEA Thread
- special threading machine, achieves strong thread strength

Select Engineering (Asia) Ltd. Station House Sambourne Lane Coughton Warwickshire UK B49 5HT TEL: +44 (0)1527 520116 FAX: +44 (0)1789 766206 enquiry@sea-construction.co.uk www.sea-construction.co.uk REGISTERED IN ENGLAND NO.4198510 VATREGISTRATION NO.589 5000 19